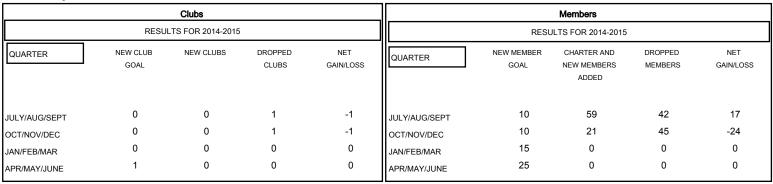

## GOALS AND ACTUAL NEW CLUBS CUMULATIVE

| DROPPED CLUBS: 2 |    | 28 CLUBS OF 47 ADDED 1 OR MORE<br>NEW MEMBERS | GENDER DISTRIBUTION  MALE 1,410 (85.20%) |              |
|------------------|----|-----------------------------------------------|------------------------------------------|--------------|
| DROPPED MEMBERS  |    |                                               | FEMALE                                   | 245 (14.80%) |
| DECEASED         | 2  | CHOK HERE FOR HEALTH                          |                                          |              |
| CLUB CANCELLED   | 7  | CLICK HERE FOR HEALTH ASSESSMENT DATA         | FAMILY UNIT MEMBERS                      | 160          |
| OTHER            | 78 |                                               | HEAD OF HOUSEHOLD 80                     |              |
| TOTAL            | 87 |                                               | NON-HEAD OF HOUSEHOL                     | .D 0.        |