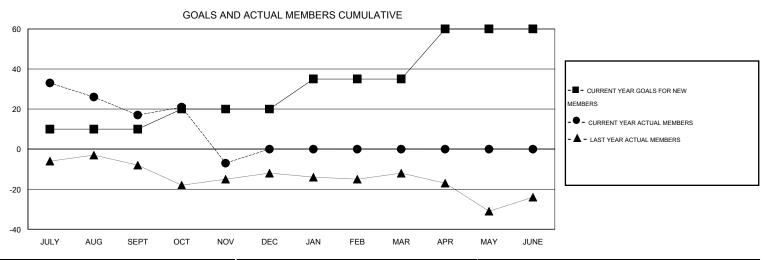

## GOALS AND ACTUAL NEW CLUBS CUMULATIVE

| DROPPED CLUBS: 2 |    | 28 CLUBS OF 47 ADDED 1 OR MORE<br>NEW MEMBERS | GENDER DISTRIBUTION  MALE 1,410 (85.20%) |              |
|------------------|----|-----------------------------------------------|------------------------------------------|--------------|
| DROPPED MEMBERS  |    |                                               | FEMALE                                   | 245 (14.80%) |
| DECEASED         | 2  | CHOK HERE FOR HEALTH                          |                                          |              |
| CLUB CANCELLED   | 7  | CLICK HERE FOR HEALTH ASSESSMENT DATA         | FAMILY UNIT MEMBERS                      | 160          |
| OTHER            | 78 |                                               | HEAD OF HOUSEHOLD 80                     |              |
| TOTAL            | 87 |                                               | NON-HEAD OF HOUSEHOL                     | .D 0.        |